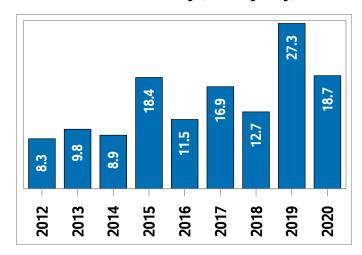

# City of North Battleford MLS® Residential Market Activity

Sales Activity (January only)

**New Listings (January only)** 

**Average Days on Market (January only)** 

**Months of Inventory (January only)** 

# **City of North Battleford** MLS® Residential Market Activity

|                                  |                 | Compared to 5   |                 |                 |                 |                 |                 |  |
|----------------------------------|-----------------|-----------------|-----------------|-----------------|-----------------|-----------------|-----------------|--|
| Actual                           | January<br>2020 | January<br>2019 | January<br>2018 | January<br>2017 | January<br>2015 | January<br>2013 | January<br>2010 |  |
| Sales Activity                   | 10              | 66.7            | -28.6           | 25.0            | 100.0           | -23.1           | -16.7           |  |
| Dollar Volume (\$)               | \$1,395,000     | 39.3            | -54.4           | -12.2           | 33.9            | -44.1           | -37.8           |  |
| New Listings                     | 39              | 25.8            | -36.1           | 11.4            | 56.0            | -9.3            | 105.3           |  |
| Sales to New Listings Ratio 1    | 26              | 19.4            | 23.0            | 22.9            | 20.0            | 30.2            | 63.2            |  |
| Months of Inventory <sup>2</sup> | 18.7            | 27.3            | 12.7            | 16.9            | 18.4            | 9.8             | 5.8             |  |
| Average Price (\$)               | \$139,500       | -16.4           | -36.2           | -29.8           | -33.0           | -27.4           | -25.4           |  |
| Sale to List Price Ratio         | 92.9            | 93.2            | 94.4            | 94.2            | 94.7            | 95.3            | 96.3            |  |
| Average Days on Market           | 99.0            | 105.7           | 73.0            | 60.0            | 72.6            | 95.5            | 40.8            |  |