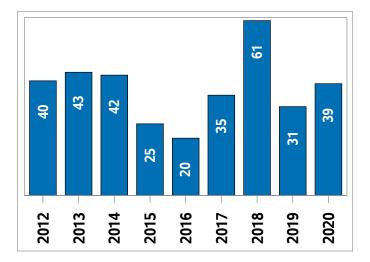

### **MLS® Residential Market Activity**

Sales Activity (January only)

**New Listings (January only)** 

Average Days on Market (January only)

Months of Inventory (January only)

# North Battleford City and Region **MLS® Residential Market Activity**

|                                  |                 | Compared to ⁵   |                 |                 |                 |                 |                 |  |
|----------------------------------|-----------------|-----------------|-----------------|-----------------|-----------------|-----------------|-----------------|--|
| Actual                           | January<br>2020 | January<br>2019 | January<br>2018 | January<br>2017 | January<br>2015 | January<br>2013 | January<br>2010 |  |
| Sales Activity                   | 33              | 43.5            | 3.1             | 32.0            | 50.0            | -29.8           | 17.9            |  |
| Dollar Volume (\$)               | \$6,066,900     | 66.4            | -7.2            | 56.9            | 22.7            | -18.7           | 27.6            |  |
| New Listings                     | 101             | 6.3             | -13.7           | -5.6            | 11.0            | 11.0            | 36.5            |  |
| Sales to New Listings Ratio 1    | 33              | 24.2            | 27.4            | 23.4            | 24.2            | 51.6            | 37.8            |  |
| Months of Inventory <sup>2</sup> | 21.5            | 27.6            | 22.2            | 25.4            | 20.3            | 10.9            | 13.4            |  |
| Average Price (\$)               | \$183,845       | 16.0            | -10.0           | 18.9            | -18.2           | 15.7            | 8.3             |  |
| Sale to List Price Ratio         | 91.9            | 92.2            | 92.7            | 92.7            | 93.7            | 91.2            | 93.5            |  |
| Average Days on Market           | 117.4           | 115.3           | 94.4            | 83.6            | 77.0            | 118.2           | 77.1            |  |