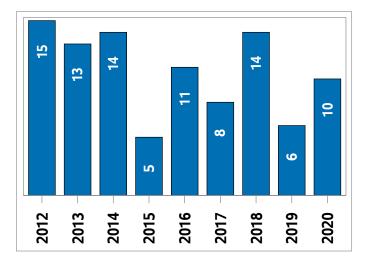

### **MLS® Residential Market Activity**

Sales Activity (January only)

**New Listings (January only)** 

Average Days on Market (January only)

Months of Inventory (January only)

# North Battleford City and Region **MLS® Residential Market Activity**

|                                  |                 | Compared to ⁵   |                 |                 |                 |                 |                 |  |
|----------------------------------|-----------------|-----------------|-----------------|-----------------|-----------------|-----------------|-----------------|--|
| Actual                           | January<br>2020 | January<br>2019 | January<br>2018 | January<br>2017 | January<br>2015 | January<br>2013 | January<br>2010 |  |
| Sales Activity                   | 33              | 43.5            | 3.1             | 32.0            | 50.0            | -29.8           | 17.9            |  |
| Dollar Volume (\$)               | \$6,066,900     | 66.4            | -7.2            | 56.9            | 22.7            | -18.7           | 27.6            |  |
| New Listings                     | 101             | 6.3             | -13.7           | -5.6            | 11.0            | 11.0            | 36.5            |  |
| Sales to New Listings Ratio 1    | 33              | 24.2            | 27.4            | 23.4            | 24.2            | 51.6            | 37.8            |  |
| Months of Inventory <sup>2</sup> | 21.5            | 27.6            | 22.2            | 25.4            | 20.3            | 10.9            | 13.4            |  |
| Average Price (\$)               | \$183,845       | 16.0            | -10.0           | 18.9            | -18.2           | 15.7            | 8.3             |  |
| Sale to List Price Ratio         | 91.9            | 92.2            | 92.7            | 92.7            | 93.7            | 91.2            | 93.5            |  |
| Average Days on Market           | 117.4           | 115.3           | 94.4            | 83.6            | 77.0            | 118.2           | 77.1            |  |