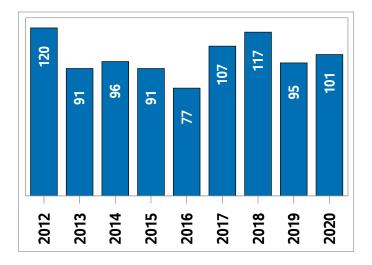

### **MLS® Residential Market Activity**

Sales Activity (January only)

**New Listings (January only)** 

Average Days on Market (January only)

Months of Inventory (January only)

# North Battleford City and Region **MLS® Residential Market Activity**

|                                  |                 | Compared to ⁵   |                 |                 |                 |                 |                 |  |
|----------------------------------|-----------------|-----------------|-----------------|-----------------|-----------------|-----------------|-----------------|--|
| Actual                           | January<br>2020 | January<br>2019 | January<br>2018 | January<br>2017 | January<br>2015 | January<br>2013 | January<br>2010 |  |
| Sales Activity                   | 33              | 43.5            | 3.1             | 32.0            | 50.0            | -29.8           | 17.9            |  |
| Dollar Volume (\$)               | \$6,066,900     | 66.4            | -7.2            | 56.9            | 22.7            | -18.7           | 27.6            |  |
| New Listings                     | 101             | 6.3             | -13.7           | -5.6            | 11.0            | 11.0            | 36.5            |  |
| Sales to New Listings Ratio 1    | 33              | 24.2            | 27.4            | 23.4            | 24.2            | 51.6            | 37.8            |  |
| Months of Inventory <sup>2</sup> | 21.5            | 27.6            | 22.2            | 25.4            | 20.3            | 10.9            | 13.4            |  |
| Average Price (\$)               | \$183,845       | 16.0            | -10.0           | 18.9            | -18.2           | 15.7            | 8.3             |  |
| Sale to List Price Ratio         | 91.9            | 92.2            | 92.7            | 92.7            | 93.7            | 91.2            | 93.5            |  |
| Average Days on Market           | 117.4           | 115.3           | 94.4            | 83.6            | 77.0            | 118.2           | 77.1            |  |