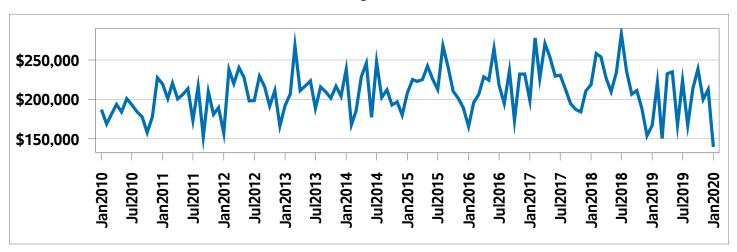

#### **Average Price**

# **City of North Battleford** MLS® Residential Market Activity

|                                  |                 | Compared to 5   |                 |                 |                 |                 |                 |  |
|----------------------------------|-----------------|-----------------|-----------------|-----------------|-----------------|-----------------|-----------------|--|
| Actual                           | January<br>2020 | January<br>2019 | January<br>2018 | January<br>2017 | January<br>2015 | January<br>2013 | January<br>2010 |  |
| Sales Activity                   | 10              | 66.7            | -28.6           | 25.0            | 100.0           | -23.1           | -16.7           |  |
| Dollar Volume (\$)               | \$1,395,000     | 39.3            | -54.4           | -12.2           | 33.9            | -44.1           | -37.8           |  |
| New Listings                     | 39              | 25.8            | -36.1           | 11.4            | 56.0            | -9.3            | 105.3           |  |
| Sales to New Listings Ratio 1    | 26              | 19.4            | 23.0            | 22.9            | 20.0            | 30.2            | 63.2            |  |
| Months of Inventory <sup>2</sup> | 18.7            | 27.3            | 12.7            | 16.9            | 18.4            | 9.8             | 5.8             |  |
| Average Price (\$)               | \$139,500       | -16.4           | -36.2           | -29.8           | -33.0           | -27.4           | -25.4           |  |
| Sale to List Price Ratio         | 92.9            | 93.2            | 94.4            | 94.2            | 94.7            | 95.3            | 96.3            |  |
| Average Days on Market           | 99.0            | 105.7           | 73.0            | 60.0            | 72.6            | 95.5            | 40.8            |  |