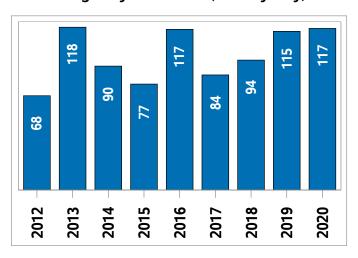

### **MLS® Residential Market Activity**

Sales Activity (January only)

**New Listings (January only)** 

Average Days on Market (January only)

Months of Inventory (January only)

# North Battleford City and Region **MLS® Residential Market Activity**

|                                  |                 | Compared to ⁵   |                 |                 |                 |                 |                 |  |
|----------------------------------|-----------------|-----------------|-----------------|-----------------|-----------------|-----------------|-----------------|--|
| Actual                           | January<br>2020 | January<br>2019 | January<br>2018 | January<br>2017 | January<br>2015 | January<br>2013 | January<br>2010 |  |
| Sales Activity                   | 33              | 43.5            | 3.1             | 32.0            | 50.0            | -29.8           | 17.9            |  |
| Dollar Volume (\$)               | \$6,066,900     | 66.4            | -7.2            | 56.9            | 22.7            | -18.7           | 27.6            |  |
| New Listings                     | 101             | 6.3             | -13.7           | -5.6            | 11.0            | 11.0            | 36.5            |  |
| Sales to New Listings Ratio 1    | 33              | 24.2            | 27.4            | 23.4            | 24.2            | 51.6            | 37.8            |  |
| Months of Inventory <sup>2</sup> | 21.5            | 27.6            | 22.2            | 25.4            | 20.3            | 10.9            | 13.4            |  |
| Average Price (\$)               | \$183,845       | 16.0            | -10.0           | 18.9            | -18.2           | 15.7            | 8.3             |  |
| Sale to List Price Ratio         | 91.9            | 92.2            | 92.7            | 92.7            | 93.7            | 91.2            | 93.5            |  |
| Average Days on Market           | 117.4           | 115.3           | 94.4            | 83.6            | 77.0            | 118.2           | 77.1            |  |