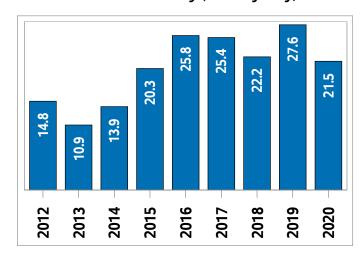

#### **Average Price**

# North Battleford City and Region **MLS® Residential Market Activity**

|                                  |                 | Compared to ⁵   |                 |                 |                 |                 |                 |  |
|----------------------------------|-----------------|-----------------|-----------------|-----------------|-----------------|-----------------|-----------------|--|
| Actual                           | January<br>2020 | January<br>2019 | January<br>2018 | January<br>2017 | January<br>2015 | January<br>2013 | January<br>2010 |  |
| Sales Activity                   | 33              | 43.5            | 3.1             | 32.0            | 50.0            | -29.8           | 17.9            |  |
| Dollar Volume (\$)               | \$6,066,900     | 66.4            | -7.2            | 56.9            | 22.7            | -18.7           | 27.6            |  |
| New Listings                     | 101             | 6.3             | -13.7           | -5.6            | 11.0            | 11.0            | 36.5            |  |
| Sales to New Listings Ratio 1    | 33              | 24.2            | 27.4            | 23.4            | 24.2            | 51.6            | 37.8            |  |
| Months of Inventory <sup>2</sup> | 21.5            | 27.6            | 22.2            | 25.4            | 20.3            | 10.9            | 13.4            |  |
| Average Price (\$)               | \$183,845       | 16.0            | -10.0           | 18.9            | -18.2           | 15.7            | 8.3             |  |
| Sale to List Price Ratio         | 91.9            | 92.2            | 92.7            | 92.7            | 93.7            | 91.2            | 93.5            |  |
| Average Days on Market           | 117.4           | 115.3           | 94.4            | 83.6            | 77.0            | 118.2           | 77.1            |  |