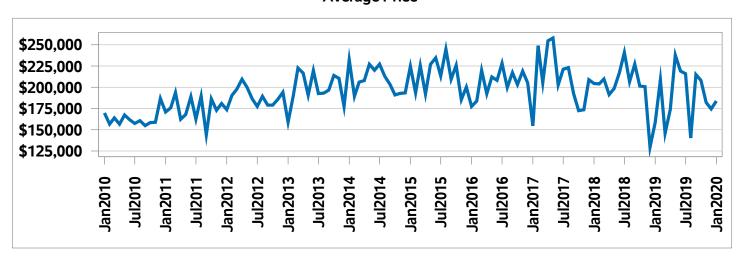

#### **Average Price**

# North Battleford City and Region **MLS® Residential Market Activity**

|                                  |                 | Compared to ⁵   |                 |                 |                 |                 |                 |  |
|----------------------------------|-----------------|-----------------|-----------------|-----------------|-----------------|-----------------|-----------------|--|
| Actual                           | January<br>2020 | January<br>2019 | January<br>2018 | January<br>2017 | January<br>2015 | January<br>2013 | January<br>2010 |  |
| Sales Activity                   | 33              | 43.5            | 3.1             | 32.0            | 50.0            | -29.8           | 17.9            |  |
| Dollar Volume (\$)               | \$6,066,900     | 66.4            | -7.2            | 56.9            | 22.7            | -18.7           | 27.6            |  |
| New Listings                     | 101             | 6.3             | -13.7           | -5.6            | 11.0            | 11.0            | 36.5            |  |
| Sales to New Listings Ratio 1    | 33              | 24.2            | 27.4            | 23.4            | 24.2            | 51.6            | 37.8            |  |
| Months of Inventory <sup>2</sup> | 21.5            | 27.6            | 22.2            | 25.4            | 20.3            | 10.9            | 13.4            |  |
| Average Price (\$)               | \$183,845       | 16.0            | -10.0           | 18.9            | -18.2           | 15.7            | 8.3             |  |
| Sale to List Price Ratio         | 91.9            | 92.2            | 92.7            | 92.7            | 93.7            | 91.2            | 93.5            |  |
| Average Days on Market           | 117.4           | 115.3           | 94.4            | 83.6            | 77.0            | 118.2           | 77.1            |  |