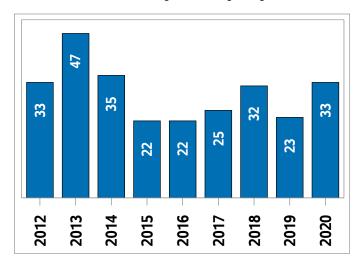

### **MLS® Residential Market Activity**

Sales Activity (January only)

**New Listings (January only)** 

Average Days on Market (January only)

Months of Inventory (January only)

# North Battleford City and Region **MLS® Residential Market Activity**

|                                  |                 | Compared to ⁵   |                 |                 |                 |                 |                 |  |
|----------------------------------|-----------------|-----------------|-----------------|-----------------|-----------------|-----------------|-----------------|--|
| Actual                           | January<br>2020 | January<br>2019 | January<br>2018 | January<br>2017 | January<br>2015 | January<br>2013 | January<br>2010 |  |
| Sales Activity                   | 33              | 43.5            | 3.1             | 32.0            | 50.0            | -29.8           | 17.9            |  |
| Dollar Volume (\$)               | \$6,066,900     | 66.4            | -7.2            | 56.9            | 22.7            | -18.7           | 27.6            |  |
| New Listings                     | 101             | 6.3             | -13.7           | -5.6            | 11.0            | 11.0            | 36.5            |  |
| Sales to New Listings Ratio 1    | 33              | 24.2            | 27.4            | 23.4            | 24.2            | 51.6            | 37.8            |  |
| Months of Inventory <sup>2</sup> | 21.5            | 27.6            | 22.2            | 25.4            | 20.3            | 10.9            | 13.4            |  |
| Average Price (\$)               | \$183,845       | 16.0            | -10.0           | 18.9            | -18.2           | 15.7            | 8.3             |  |
| Sale to List Price Ratio         | 91.9            | 92.2            | 92.7            | 92.7            | 93.7            | 91.2            | 93.5            |  |
| Average Days on Market           | 117.4           | 115.3           | 94.4            | 83.6            | 77.0            | 118.2           | 77.1            |  |