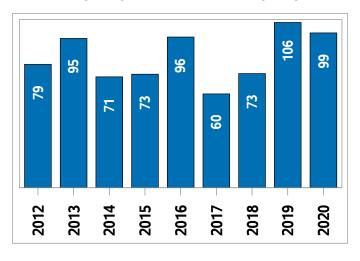

### **MLS® Residential Market Activity**

Sales Activity (January only)

**New Listings (January only)** 

Average Days on Market (January only)

Months of Inventory (January only)

# North Battleford City and Region **MLS® Residential Market Activity**

|                                  |                 | Compared to ⁵   |                 |                 |                 |                 |                 |  |
|----------------------------------|-----------------|-----------------|-----------------|-----------------|-----------------|-----------------|-----------------|--|
| Actual                           | January<br>2020 | January<br>2019 | January<br>2018 | January<br>2017 | January<br>2015 | January<br>2013 | January<br>2010 |  |
| Sales Activity                   | 33              | 43.5            | 3.1             | 32.0            | 50.0            | -29.8           | 17.9            |  |
| Dollar Volume (\$)               | \$6,066,900     | 66.4            | -7.2            | 56.9            | 22.7            | -18.7           | 27.6            |  |
| New Listings                     | 101             | 6.3             | -13.7           | -5.6            | 11.0            | 11.0            | 36.5            |  |
| Sales to New Listings Ratio 1    | 33              | 24.2            | 27.4            | 23.4            | 24.2            | 51.6            | 37.8            |  |
| Months of Inventory <sup>2</sup> | 21.5            | 27.6            | 22.2            | 25.4            | 20.3            | 10.9            | 13.4            |  |
| Average Price (\$)               | \$183,845       | 16.0            | -10.0           | 18.9            | -18.2           | 15.7            | 8.3             |  |
| Sale to List Price Ratio         | 91.9            | 92.2            | 92.7            | 92.7            | 93.7            | 91.2            | 93.5            |  |
| Average Days on Market           | 117.4           | 115.3           | 94.4            | 83.6            | 77.0            | 118.2           | 77.1            |  |